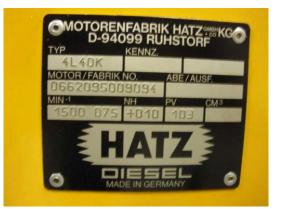

## 25 kVA Diesel Generating Set with Hatz Engine 4 L 40 K

| Generating Set:           | stationary        | Gen Set:                 | silent Set         |
|---------------------------|-------------------|--------------------------|--------------------|
| Technical Data Engine:    |                   |                          |                    |
| Engine Manufacturer:      | Hatz              | Engine Type:             | 4L40K              |
| Engine No.:               | 0662085009094     | Engine Power:            |                    |
| Cooling:                  | air-cooled        | Starting:                | electrical 24 V DC |
| Rotation:                 | 1500 rpm          | Fuel:                    | heating oil EN 590 |
| Technical Data Generator: |                   |                          |                    |
| Generator Manufacturer:   | Leroy Somer       | Gen Set:                 | LSAT 41,2M6D       |
| Gen No.:                  |                   | Gen Power:               | 25 kVA             |
| Voltage:                  | 400 / 231 Volt    | Power Factor:            | cos phi 0,8        |
| Rotation:                 | 1500 rpm          |                          |                    |
| Control Unit:             |                   |                          |                    |
| Setup:                    | automatic start   | Functions:               | emergency power    |
| Switch:                   | gen switch 3 pole | Delivery:                | parted separately  |
| Width ca. mm:             |                   | Depth ca. mm:            |                    |
| Height ca. mm:            |                   |                          |                    |
| Tank                      |                   |                          |                    |
| Setup:                    |                   |                          |                    |
| Width ca. mm:             |                   | Height ca. mm:           |                    |
| Depth ca. mm:             |                   | Capacity / Litre:        |                    |
| Dimensions of unit:       |                   |                          |                    |
| Length ca. mm:            |                   | Height ca. mm:           |                    |
| Width ca. mm:             |                   | Weigth ca. KG:           |                    |
| Usage:                    |                   |                          |                    |
| State:                    | good condition    | year of manufacture:     | sold               |
| time of delivery:         | ex work           | Price plus VAT in تزاير: | on request:        |
| Operating Hours:          | 124               |                          |                    |
| Location:                 | Verl - Germany    |                          |                    |
| Stock No:                 | 722               | Reserved:                | nein / no          |
|                           |                   |                          |                    |
| Delivery Contents:        |                   |                          |                    |