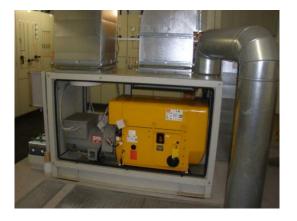

## 25 kVA Diesel Generating Set with Hatz Engine 4 L 40 K

| Generating Set:           | stationary        | Gen Set:                 | silent Set         |
|---------------------------|-------------------|--------------------------|--------------------|
| Technical Data Engine:    |                   |                          |                    |
| Engine Manufacturer:      | Hatz              | Engine Type:             | 4L40K              |
| Engine No.:               | 0662085009094     | Engine Power:            |                    |
| Cooling:                  | air-cooled        | Starting:                | electrical 24 V DC |
| Rotation:                 | 1500 rpm          | Fuel:                    | heating oil EN 590 |
| Technical Data Generator: |                   |                          |                    |
| Generator Manufacturer:   | Leroy Somer       | Gen Set:                 | LSAT 41,2M6D       |
| Gen No.:                  |                   | Gen Power:               | 25 kVA             |
| Voltage:                  | 400 / 231 Volt    | Power Factor:            | cos phi 0,8        |
| Rotation:                 | 1500 rpm          |                          |                    |
| Control Unit:             |                   |                          |                    |
| Setup:                    | automatic start   | Functions:               | emergency power    |
| Switch:                   | gen switch 3 pole | Delivery:                | parted separately  |
| Width ca. mm:             |                   | Depth ca. mm:            |                    |
| Height ca. mm:            |                   |                          |                    |
| Tank                      |                   |                          |                    |
| Setup:                    |                   |                          |                    |
| Width ca. mm:             |                   | Height ca. mm:           |                    |
| Depth ca. mm:             |                   | Capacity / Litre:        |                    |
| Dimensions of unit:       |                   |                          |                    |
| Length ca. mm:            |                   | Height ca. mm:           |                    |
| Width ca. mm:             |                   | Weigth ca. KG:           |                    |
| Usage:                    |                   |                          |                    |
| State:                    | good condition    | year of manufacture:     | sold               |
| time of delivery:         | ex work           | Price plus VAT in تزاير: | on request:        |
| Operating Hours:          | 124               |                          |                    |
| Location:                 | Verl - Germany    |                          |                    |
| Stock No:                 | 722               | Reserved:                | nein / no          |
|                           |                   |                          |                    |
| Delivery Contents:        |                   |                          |                    |