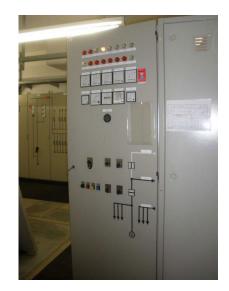

## 25 kVA Diesel Generating Set with Hatz Engine 4 L 40 K

| Generating Set:           | stationary        | Gen Set:                 | silent Set         |
|---------------------------|-------------------|--------------------------|--------------------|
| Technical Data Engine:    |                   |                          |                    |
| Engine Manufacturer:      | Hatz              | Engine Type:             | 4L40K              |
| Engine No.:               | 0662085009094     | Engine Power:            |                    |
| Cooling:                  | air-cooled        | Starting:                | electrical 24 V DC |
| Rotation:                 | 1500 rpm          | Fuel:                    | heating oil EN 590 |
| Technical Data Generator: |                   |                          |                    |
| Generator Manufacturer:   | Leroy Somer       | Gen Set:                 | LSAT 41,2M6D       |
| Gen No.:                  |                   | Gen Power:               | 25 kVA             |
| Voltage:                  | 400 / 231 Volt    | Power Factor:            | cos phi 0,8        |
| Rotation:                 | 1500 rpm          |                          |                    |
| Control Unit:             |                   |                          |                    |
| Setup:                    | automatic start   | Functions:               | emergency power    |
| Switch:                   | gen switch 3 pole | Delivery:                | parted separately  |
| Width ca. mm:             |                   | Depth ca. mm:            |                    |
| Height ca. mm:            |                   |                          |                    |
| Tank                      |                   |                          |                    |
| Setup:                    |                   |                          |                    |
| Width ca. mm:             |                   | Height ca. mm:           |                    |
| Depth ca. mm:             |                   | Capacity / Litre:        |                    |
| Dimensions of unit:       |                   |                          |                    |
| Length ca. mm:            |                   | Height ca. mm:           |                    |
| Width ca. mm:             |                   | Weigth ca. KG:           |                    |
| Usage:                    |                   |                          |                    |
| State:                    | good condition    | year of manufacture:     | sold               |
| time of delivery:         | ex work           | Price plus VAT in تزاير: | on request:        |
| Operating Hours:          | 124               |                          |                    |
| Location:                 | Verl - Germany    |                          |                    |
| Stock No:                 | 722               | Reserved:                | nein / no          |
|                           |                   |                          |                    |
| Delivery Contents:        |                   |                          |                    |