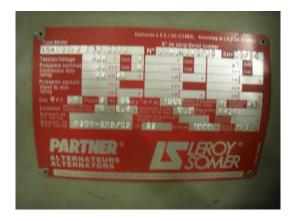

## 25 kVA Diesel Generating Set with Hatz Engine 4 L 40 K

| Generating Set:           | stationary        | Gen Set:                 | silent Set         |
|---------------------------|-------------------|--------------------------|--------------------|
| Technical Data Engine:    |                   |                          |                    |
| Engine Manufacturer:      | Hatz              | Engine Type:             | 4L40K              |
| Engine No.:               | 0662085009094     | Engine Power:            |                    |
| Cooling:                  | air-cooled        | Starting:                | electrical 24 V DC |
| Rotation:                 | 1500 rpm          | Fuel:                    | heating oil EN 590 |
| Technical Data Generator: |                   |                          |                    |
| Generator Manufacturer:   | Leroy Somer       | Gen Set:                 | LSAT 41,2M6D       |
| Gen No.:                  |                   | Gen Power:               | 25 kVA             |
| Voltage:                  | 400 / 231 Volt    | Power Factor:            | cos phi 0,8        |
| Rotation:                 | 1500 rpm          |                          |                    |
| Control Unit:             |                   |                          |                    |
| Setup:                    | automatic start   | Functions:               | emergency power    |
| Switch:                   | gen switch 3 pole | Delivery:                | parted separately  |
| Width ca. mm:             |                   | Depth ca. mm:            |                    |
| Height ca. mm:            |                   |                          |                    |
| Tank                      |                   |                          |                    |
| Setup:                    |                   |                          |                    |
| Width ca. mm:             |                   | Height ca. mm:           |                    |
| Depth ca. mm:             |                   | Capacity / Litre:        |                    |
| Dimensions of unit:       |                   |                          |                    |
| Length ca. mm:            |                   | Height ca. mm:           |                    |
| Width ca. mm:             |                   | Weigth ca. KG:           |                    |
| Usage:                    |                   |                          |                    |
| State:                    | good condition    | year of manufacture:     | sold               |
| time of delivery:         | ex work           | Price plus VAT in تزاير: | on request:        |
| Operating Hours:          | 124               |                          |                    |
| Location:                 | Verl - Germany    |                          |                    |
| Stock No:                 | 722               | Reserved:                | nein / no          |
|                           |                   |                          |                    |
| Delivery Contents:        |                   |                          |                    |